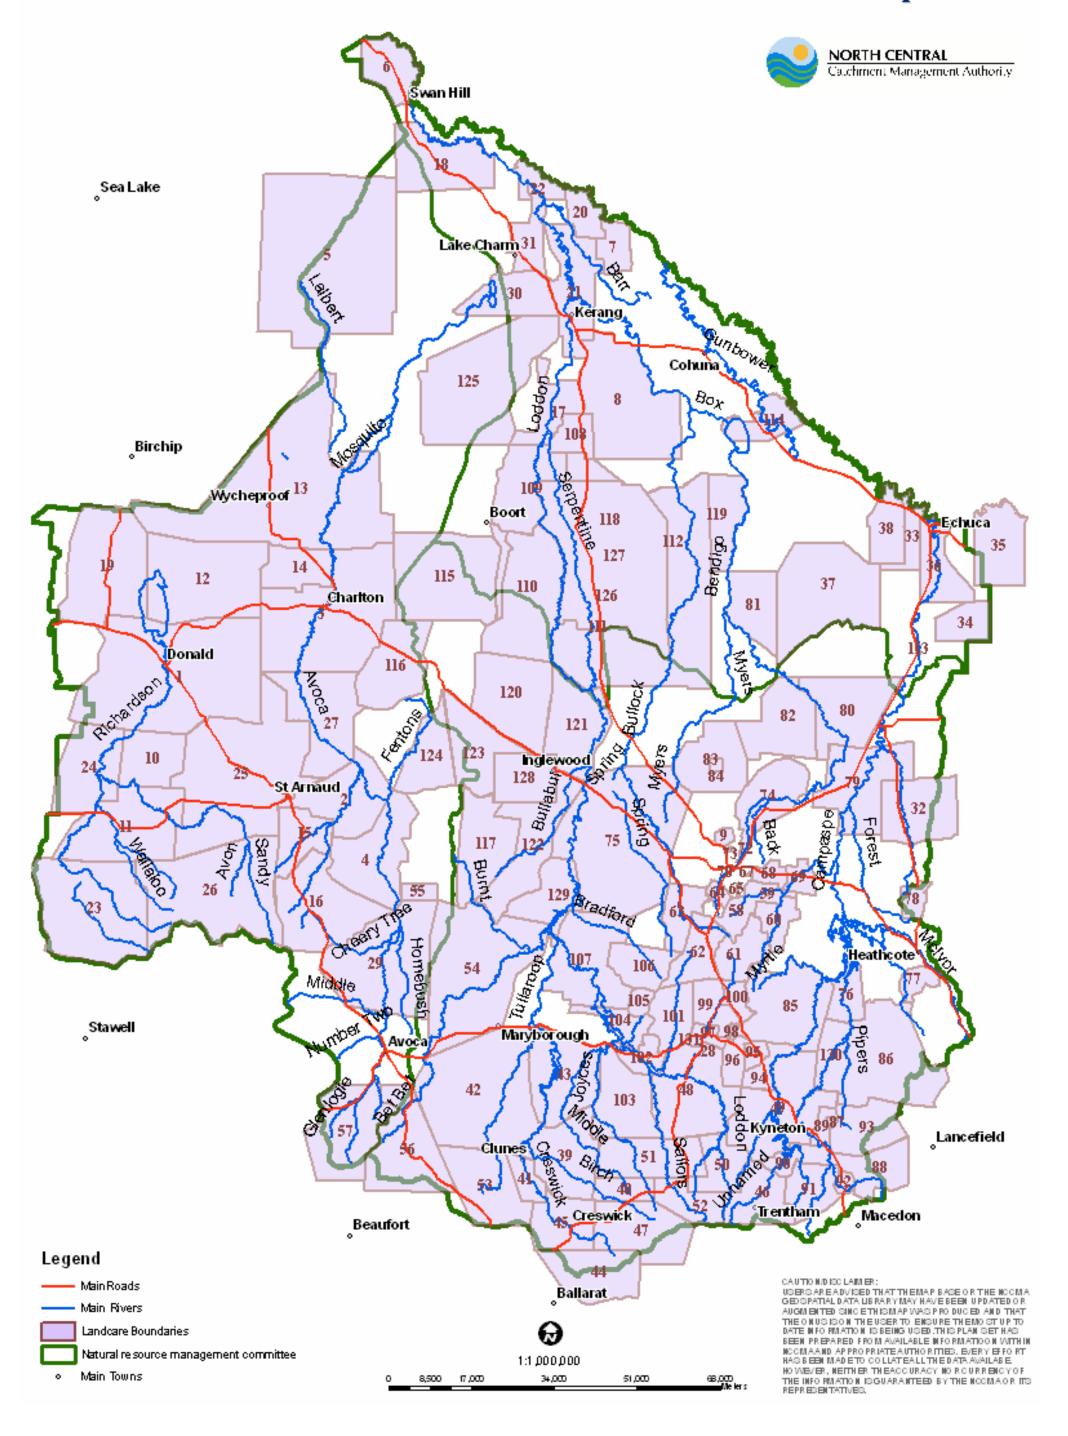

## North Central CMA Landcare Groups

## Landcare groups mapped in the North Central region as at January 2008

| Landcare Group                                                              | Key      | Landcare Group                                                  | Key        |
|-----------------------------------------------------------------------------|----------|-----------------------------------------------------------------|------------|
| Donald & District Landcare                                                  | 1        | Friends of Kenigton Reservoir                                   | 67         |
| Kooreh Landcare Group                                                       | 2        | Friends of the Junortoun Bushland                               | 68         |
| Charlton Landcare Group                                                     | 3        | Longlea and District Landcare Group                             | 69         |
| Emu Landcare Group                                                          | 4        | Bendigo Field Naturalists Club                                  | 70         |
| Lalbert Landcare                                                            | 5        | Peppergreen Farm                                                | 71         |
| Tyntynder Landcare                                                          | 6        | Friends of the Botanic Gardens                                  | 72         |
| Myall Landcare                                                              | 7        | Friends of Jobs Gully                                           | 73         |
| Macorna Landcare                                                            | 8        | Northern Bendigo Landcare Group                                 | 74         |
| Eaglehawk Environmental Group  Avon Plains Landcare Group                   | 9<br>10  | West Marong Landcare Group                                      | 75<br>76   |
| •                                                                           | 11       | Campaspe Valley Landcare Group  McIvor Landcare Group           | 77         |
| Marnoo Land & Water Management Group  Jeffcott North Landcare Group         | 12       | Lady's Pass St Johns Wort Action Group                          | 78         |
| Wycheproof Landcare Group                                                   | 13       | Campaspe Runnymede Landcare Group                               | 78         |
| Teddywaddy Landcare Group                                                   | 14       | Hunter Landcare Group                                           | 80         |
| Carapooee Landcare Group                                                    | 15       | Bendigo Creek Floodplain Group                                  | 81         |
| Stuart Mill Landcare Group                                                  | 16       | Kamarooka Landcare Group                                        | 82         |
| Appin/Leaghur Landcare                                                      | 17       | North Central Landcare Group                                    | 83         |
| Lake Boga and District Landcare                                             | 18       | Neilborough Progress Association                                | 84         |
| Watchem Landcare Group (Proposed)                                           | 19       | Sutton Grange Landcare Group                                    | 85         |
| Murrabit Landcare                                                           | 20       | Baynton Sidonia Landcare Group                                  | 86         |
| Kerang Landcare                                                             | 21       | Friends of Bald Hills Reserve                                   | 87         |
| Benjeroop Landcare                                                          | 22       | Newham and District Landcare Group                              | 88         |
| Callawadda Landcare Group                                                   | 23       | Campaspe River and Land Management Group                        | 89         |
| Banyena Landcare Group                                                      | 24       | Tylden Landcare Group                                           | 90         |
| St Arnaud Hills Landcare Group                                              | 25       | Ashbourne Landcare Group                                        | 91         |
| Winjallok Landcare Group                                                    | 26       | Woodend and Five Mile Creek Landcare Group                      | 92         |
| Yawong Conservation Group                                                   | 27       | Pipers Creek and District Landcare Group                        | 93         |
| Friends of Campbells Creek                                                  | 28       | Taradale and District Walking and Landcare Group                | 94         |
| Balance Natte Yallock Landcare Group                                        | 29       | Elphinstone Land Management Association                         | 95         |
| Fairley Bael Bael Sandhill Lake Landcare                                    | 30       | Chewton Landcare Group                                          | 96         |
| Lake Charm Landcare                                                         | 31       | Castlemain Landcare Group                                       | 97         |
| Mt Pleasant Creek Catchment Landcare Group                                  | 32       | Golden Point Landcare Group                                     | 98         |
| Echuca West Salinity/Landcare Group                                         | 33       | Barkers Creek Landcare and Wildlife Group                       | 99         |
| Nanneella-Timmering Landcare Group                                          | 34       | Harcourt Valley Landcare Group                                  | 100        |
| Koyuga-Kanyapella Landcare                                                  | 35       | Muckleford Catchment Landcare Group                             | 101        |
| Echuca Urban Landcare Group                                                 | 36       | Newstead Landcare Group                                         | 102        |
| Lockington Landcare Group (in recess)                                       | 37       | Sandon Werona Landcare Group                                    | 103        |
| Wharparilla Landcare Group                                                  | 38       | Sandy Creek Catchment Landcare Group                            | 104        |
| Ullina Landcare Group                                                       | 39       | Maldon Urban Landcare Group                                     | 105        |
| Blampied Kooroocheang Landcare Group                                        | 40       | Nuggetty Land Protection Group                                  | 106        |
| Clunes Landcare Group (in recess)                                           | 41       | Barringhup Landcare Group                                       | 107        |
| McCallums Creek Landcare Group                                              | 42       | Canary Island Landcare Group                                    | 108        |
| Moolort Landcare Group                                                      | 43       | Yando Landcare Group                                            | 109        |
| Wattle Flat Pootilla Landcare Group                                         | 44       | Kinypanial Landcare Group                                       | 110        |
| Bald Hills/Creswick Landcare Group                                          | 45       | East Loddon Landcare Group                                      | 111        |
| Trentham Landcare Group                                                     | 46       | Mologa Landcare Group                                           | 112        |
| Rocky Lead Landcare Group                                                   | 47       | Campaspe River Reserve Committee                                | 113        |
| Guilford Upper Loddon Landcare Group                                        | 48       | Gunbower Landcare Group (in recess)                             | 114        |
| Malmsbury District Landcare Group                                           | 49       | Wychitella District Landcare Group                              | 115        |
| Glenlyon Upper Loddon Landcare Group                                        | 50       | Woosang Landcare Group                                          | 116        |
| Shepherds Flat Landcare Group                                               | 51       | Kangadaar Landcare Group                                        | 117        |
| Daylesford Region Landcare Group                                            | 52       | Loddon Vale Landcare Group                                      | 118        |
| Mt Bolton/Beckworth Landcare Group                                          | 53       | Terricks Ridge Landcare Group                                   | 119        |
| Timor West Landcare Group                                                   | 54       | Mount Korong Landcare Group                                     | 120        |
| Friends of Bealiba                                                          | 55       | Salisbury West Landcare Group                                   | 121        |
| Lexton Landcare Group                                                       | 56       | Murphy Creek Landcare Group                                     | 122        |
| Ampitheatre Landcare Group Sheepwash Creek Landcare Group                   | 57<br>58 | Fentons Creek Landcare Group  Brendan Landcare Group            | 123<br>124 |
| Sheepwash Creek Landcare Group St Francis of the Fields Primary School      |          | ·                                                               |            |
| St Francis of the Fields Primary School  Ave Creek Catchment Landcare Group | 59<br>60 | Normanville Landcare Group  Calivil Landcare Group              | 125<br>126 |
| Axe Creek Catchment Landcare Group                                          | 61       | ·                                                               | 126        |
| North Harcourt-Sedgwick Landcare Group  Ravenswood Valley Landcare Group    | 62       | Jarklin Landcare Group Inglewood Landcare Group                 | 127        |
|                                                                             | 63       | Laanacoorie Landcare Group                                      | 128        |
| Upper Spring Creek Landcare Group  Kangaroo Flat Residents Association      | 64       | · · · · · · · · · · · · · · · · · · ·                           | 130        |
| Spring Gully Creek Recreation Reserve Committee                             | 65       | Langley Landcare Group  McKenzie Hill Action and Landcare Group | 130        |
|                                                                             |          | I MCK GN716 HIII ACTION AND I ANDOORD (FROID                    | , ,, ,,,,  |